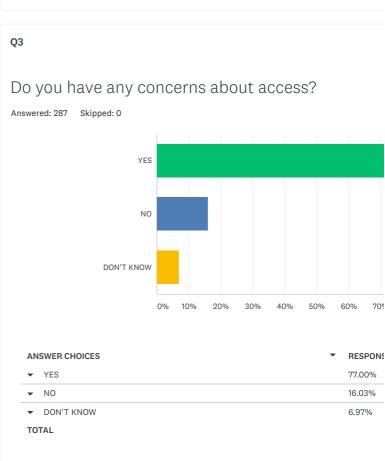

Our Cookies Policy and Privacy Policy outline how we use cookies to help optimize service, personalize content, tailor and measure our marketing, and improve your user experience. I agree to use of cookies for these purposes.





If you plan to use public transport do you feel this needs?

Answered: 242 Skipped: 45

Our Cookies Policy and Privacy Policy outline how we use cookies to help optimize service, personalize content, tailor and measure our marketing, and improve your user experience. I agree to use of cookies for these purposes.

NO AGREE

| • | YES        | 4.96%  |
|---|------------|--------|
| • | NO         | 57.85  |
| • | DON'T KNOW | 37.19% |
|   | TAL        | 37.10  |

Q5

What improvements, if any, do you think are needed new Medical Centre?





## ANSWER CHOICES

- NONE NEEDED
- ▼ SOME NEEDED
- FUNDAMENTAL RETHINK NEEDED

TOTAL

Q6

What services would you like to see offered at the

Answered: 284 Skipped: 3



Our Cookies Policy and Privacy Policy outline how we use cookies to help optimize