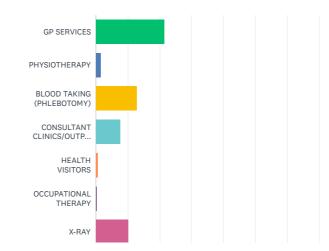

NO

AGREE

|    |                        | 0%     | 10%     | 20%     | 30%     | 40%      | 50% | 60% | 70 |
|----|------------------------|--------|---------|---------|---------|----------|-----|-----|----|
|    |                        |        |         |         |         |          |     |     |    |
| ΑN | SWER CHOICES           |        |         |         |         |          |     |     |    |
| •  | GP SERVICES            |        |         |         |         |          |     |     |    |
| •  | PHYSIOTHERAPY          |        |         |         |         |          |     |     |    |
| •  | BLOOD TAKING (PHLEBOT  | OMY)   |         |         |         |          |     |     |    |
| •  | CONSULTANT CLINICS/OU  | TPATIE | NTS     |         |         |          |     |     |    |
| •  | HEALTH VISITORS        |        |         |         |         |          |     |     |    |
| •  | OCCUPATIONAL THERAPY   | ,      |         |         |         |          |     |     |    |
| •  | X-RAY                  |        |         |         |         |          |     |     |    |
| •  | ULTRASOUND             |        |         |         |         |          |     |     |    |
| •  | ADDITIONAL SERVICES TO | BE DE  | CIDED B | Y PATIE | NT CONS | SULTATIO | NC  |     |    |
|    | TAL                    |        |         |         |         |          |     |     |    |