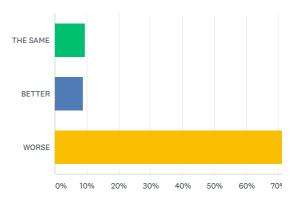

Q7

In terms of accessing the new medical facility, how compare with access to the current town centre fa

Answered: 284 Skipped: 3

| ANSWER CHOICES ▼ |  |        |  |  |  |  |
|------------------|--|--------|--|--|--|--|
| ▼ THE SAME       |  | 9.51%  |  |  |  |  |
| ▼ BETTER         |  | 8.80%  |  |  |  |  |
| ▼ WORSE          |  | 81.69% |  |  |  |  |
| TOTAL            |  |        |  |  |  |  |
|                  |  |        |  |  |  |  |