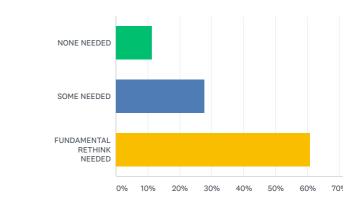

## ANSWER CHOICES

- NONE NEEDED
- ▼ SOME NEEDED
- FUNDAMENTAL RETHINK NEEDED

TOTAL

Q6

What services would you like to see offered at the

Answered: 284 Skipped: 3

Our Cookies Policy and Privacy Policy outline how we use cookies to help optimize service, personalize content, tailor and measure our marketing, and improve your user experience. I agree to use of cookies for these purposes.