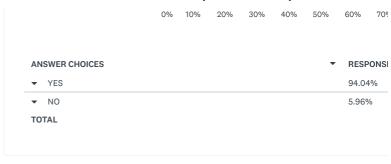

10

Q9

Do you feel you have been kept properly informed opening the new Medical Centre and plans to stop town centre?

| ANSWER CHOICES | • | RESPONS |
|----------------|---|---------|
| ▼ YES          |   | 5.99%   |
| ▼ NO           |   | 89.44%  |
| ▼ NOT SURE     |   | 4.58%   |
| TOTAL          |   |         |
|                |   |         |