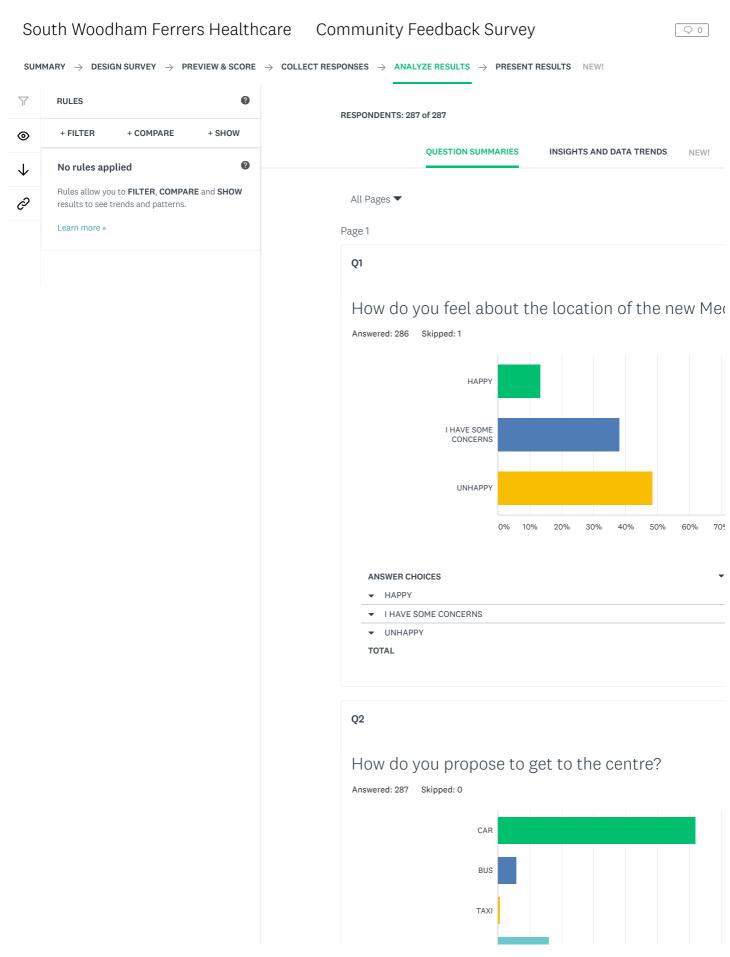

Our Cookies Policy and Privacy Policy outline how we use cookies to help optimize service, personalize content, tailor and measure our marketing, and improve your user experience. I agree to use of cookies for these purposes.





If you plan to use public transport do you feel this needs?

Answered: 242 Skipped: 45

Our Cookies Policy and Privacy Policy outline how we use cookies to help optimize service, personalize content, tailor and measure our marketing, and improve your user experience. I agree to use of cookies for these purposes.

NO AGREE

| • | YES        | 4.96%  |
|---|------------|--------|
| • | NO         | 57.85  |
| • | DON'T KNOW | 37.19% |
|   | TAL        | 37.10  |

Q5

What improvements, if any, do you think are needed new Medical Centre?





## ANSWER CHOICES

-