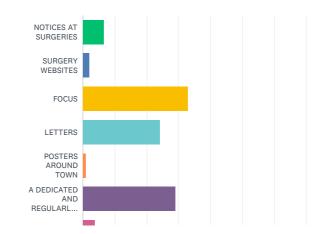

Q10

How do you think residents should be kept inform

Answered: 285 Skipped: 2

Our Cookies Policy and Privacy Policy outline how we use cookies to help optimize service, personalize content, tailor and measure our marketing, and improve your user experience. I agree to use of cookies for these purposes.

## ANSWER CHOICES

- ▼ NOTICES AT SURGERIES
- ▼ SURGERY WEBSITES
- ▼ FOCUS
- ▼ LETTERS
- ▼ POSTERS AROUND TOWN
- ▼ A DEDICATED AND REGULARLY UPDATED WEBSITE.
- ▼ NOT SURE

TOTAL

ENGLISH

About SurveyMonkey • Careers • Developers • Privacy Policy • Email Opt-In • Help • Cookies Policy Copyright © 1999-2019 SurveyMonkey