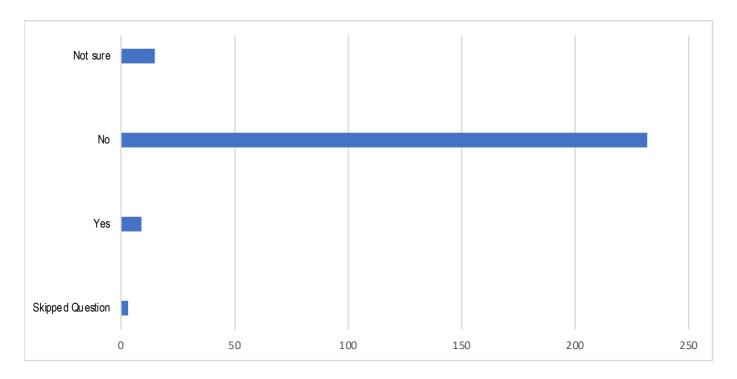

## Do you feel you have been kept properly informed and consulted about opening the new Medical Centre

Answered **256** Skipped **3** 

Question 10

How do you think residents should be kept informed going forward