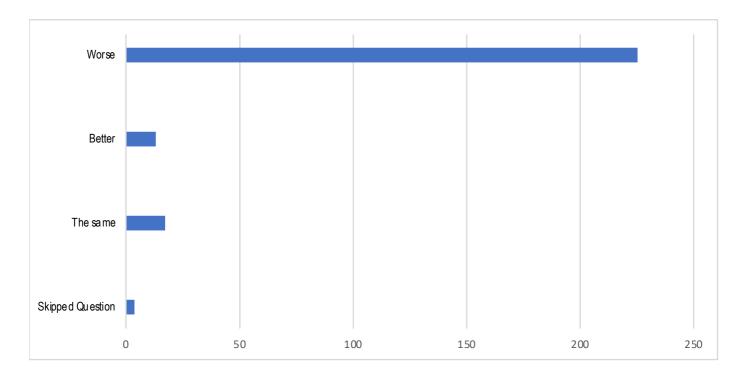

In terms of accessing the new medical facility, how do you think this will compare with access to the current town centre facilities

Answered **255** Skipped **4** 

Question 8

Would you be in favour of retaining some medical services in the town centre