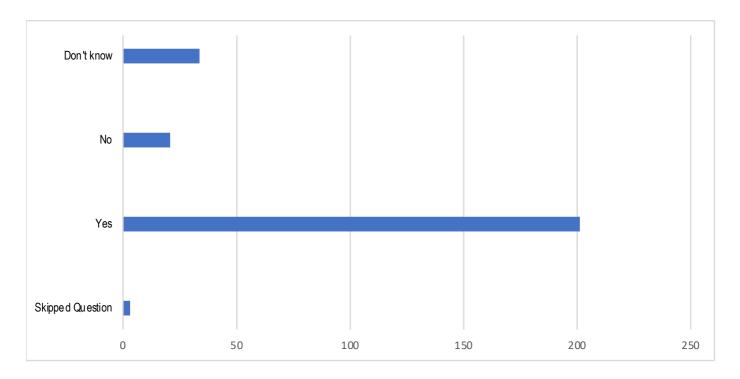

## Do you have any concerns about access

Answered **256** Skipped **3** 

Question 4

If you plan to use public transport do you feel this is adequate for your needs

Answered **210** Skipped **49** 

Question 5