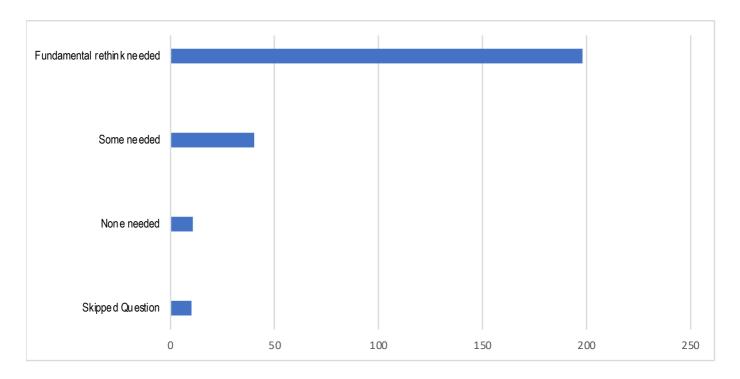

What improvements, if any, do you think are needed to help you access the new Medical Centre

Question 6

What services would you like to see offered at the new centre

Answered **253** Skipped **6** 

Question 7