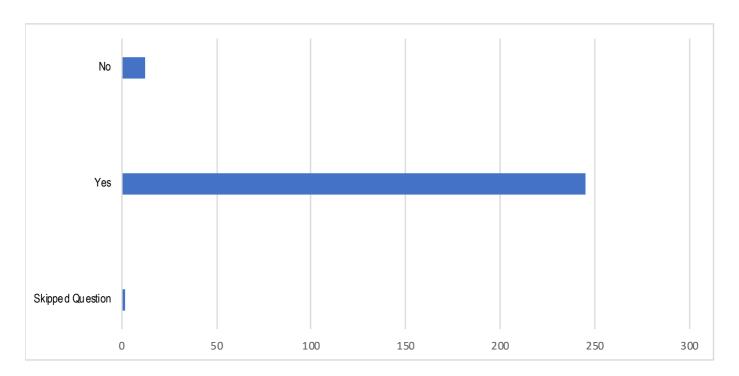

In terms of accessing the new medical facility, how do you think this will compare with access to the current town centre facilities

Answered **255** Skipped **4** 

Question 8

Would you be in favour of retaining some medical services in the town centre

Answered 257 Skipped 2

Question 9