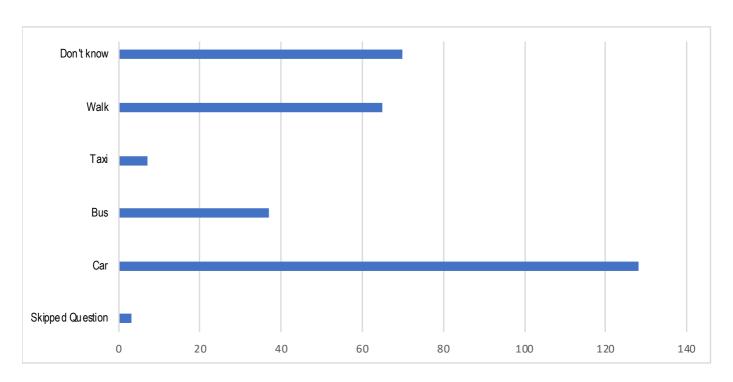

Question 1

How do you feel about the location of the new Medical Centre

Answered **258** Skipped **1** 

Question 2

How do you propose to get to the centre

Answered **256** Skipped **3** 