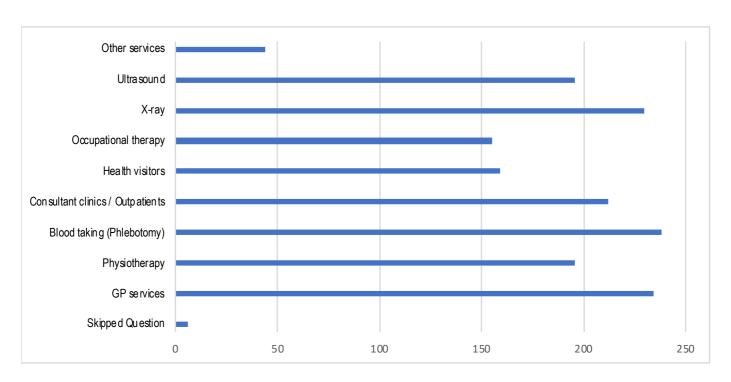

What improvements, if any, do you think are needed to help you access the new Medical Centre

Question 6

What services would you like to see offered at the new centre

Answered **253** Skipped **6** 

Question 7