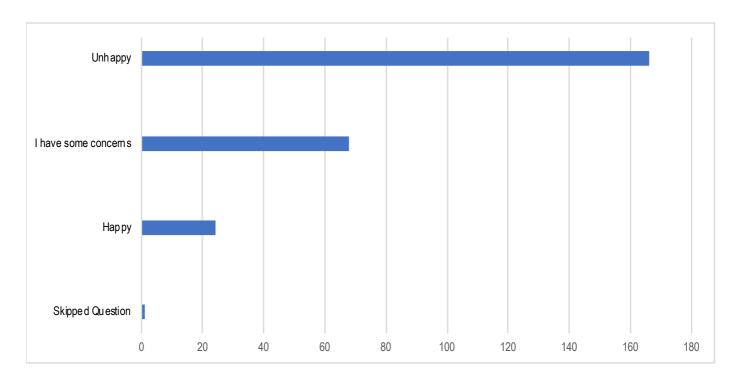

Question 1

How do you feel about the location of the new Medical Centre

Answered **258** Skipped **1** 

Question 2

How do you propose to get to the centre

Answered **256** Skipped **3** 