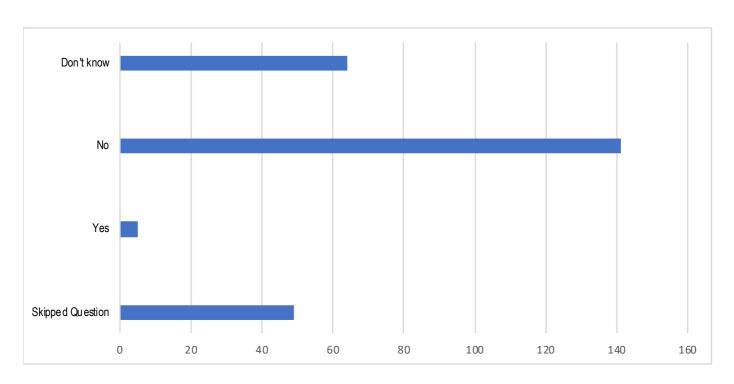

## Do you have any concerns about access

Answered **256** Skipped **3** 

Question 4

If you plan to use public transport do you feel this is adequate for your needs

Answered **210** Skipped **49** 

Question 5