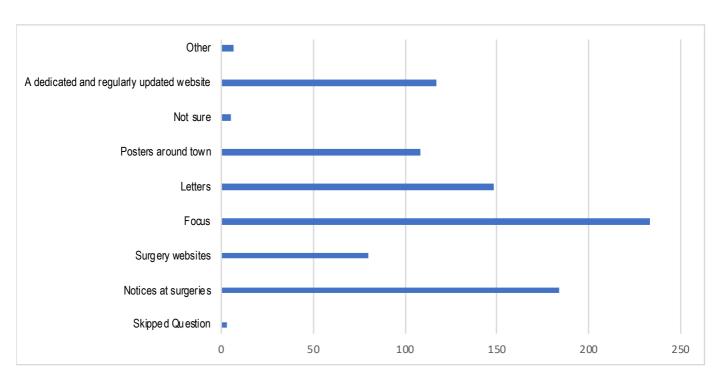

d **210** Skipped **49** 



Question 5

What improvements, if any, do you think are needed to help you access the new Medical Centre





Question 6

What services would you like to see offered at the new centre

Answered **253** Skipped **6** 



Question 7

In terms of accessing the new medical facility, how do you think this will compare with access to the current town centre facilities

Answered **255** Skipped **4** 



Question 8

Would you be in favour of retaining some medical services in the town centre

Answered 257 Skipped 2



Question 9

## Do you feel you have been kept properly informed and consulted about opening the new Medical Centre

Answered **256** Skipped **3** 



Question 10

How do you think residents should be kept informed going forward

Answered 256 Skipped 3