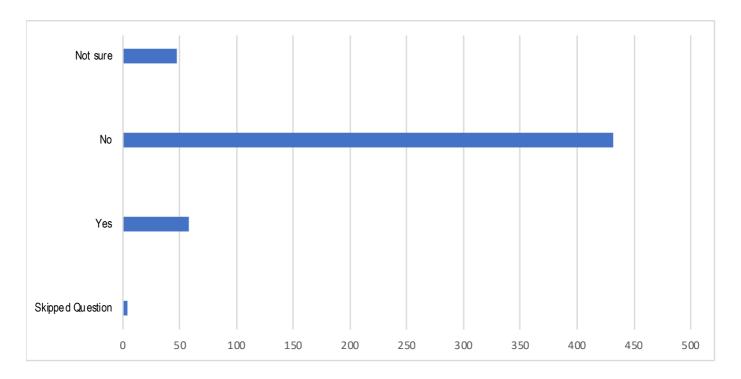

## Do you feel you have been kept properly informed and consulted about opening the new Medical Centre

Answered 538 Skipped 4

Question 10

How do you think residents should be kept informed going forward

Answered **540** Skipped **2** 