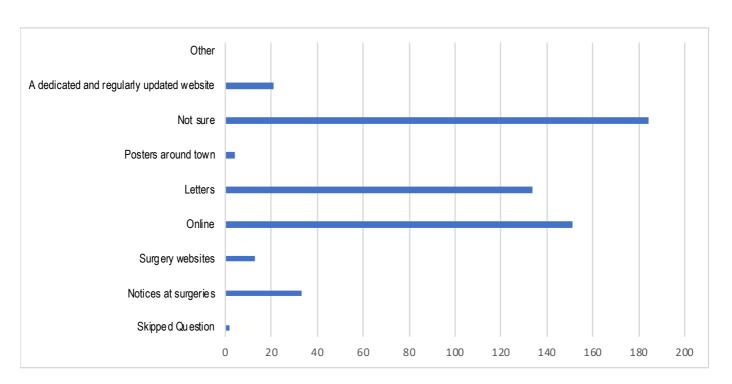

## Do you feel you have been kept properly informed and consulted about opening the new Medical Centre

Answered 538 Skipped 4

Question 10

How do you think residents should be kept informed going forward

Answered **540** Skipped **2** 