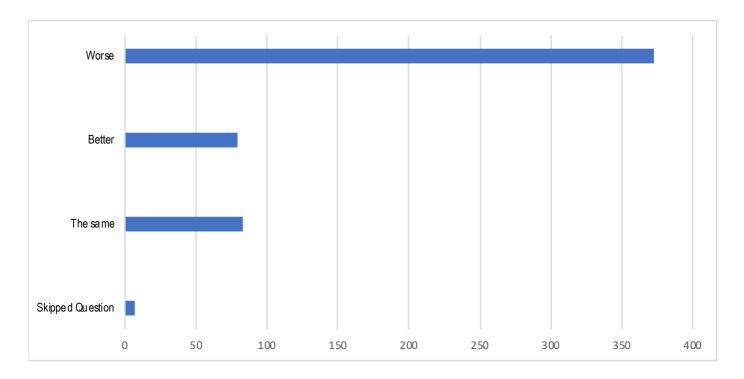

Question 7

In terms of accessing the new medical facility, how do you think this will compare with access to the current town centre facilities

Answered **535** Skipped **7** 

Question 8

Would you be in favour of retaining some medical services in the town centre