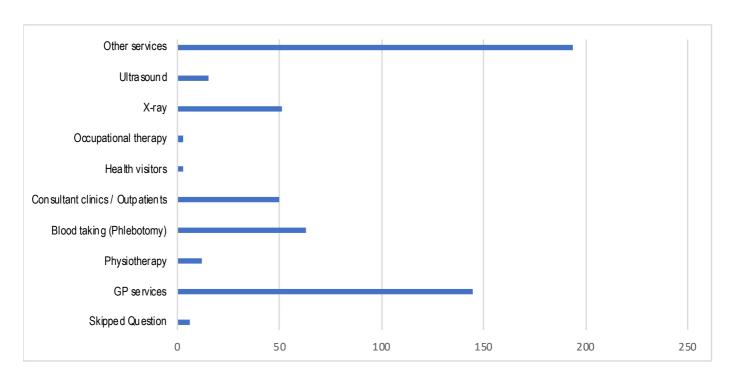

What improvements, if any, do you think are needed to help you access the new Medical Centre

Answered 530 Skipped 12

Question 6

What services would you like to see offered at the new centre

Answered **536** Skipped **6** 