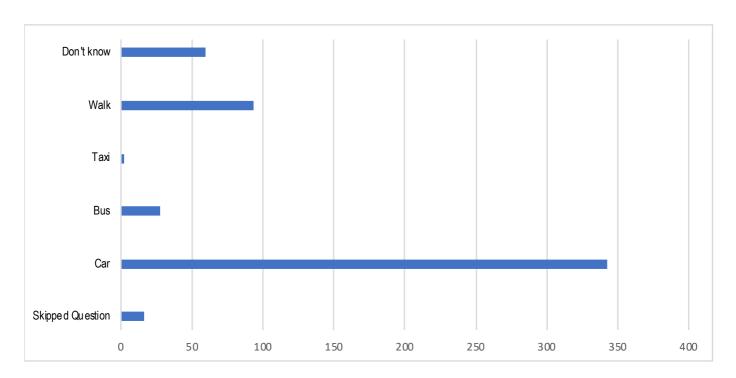

Question 1

How do you feel about the location of the new Medical Centre

Answered **540** Skipped **2** 

Question 2

How do you propose to get to the centre

Answered **526** Skipped **16** 

Question 3