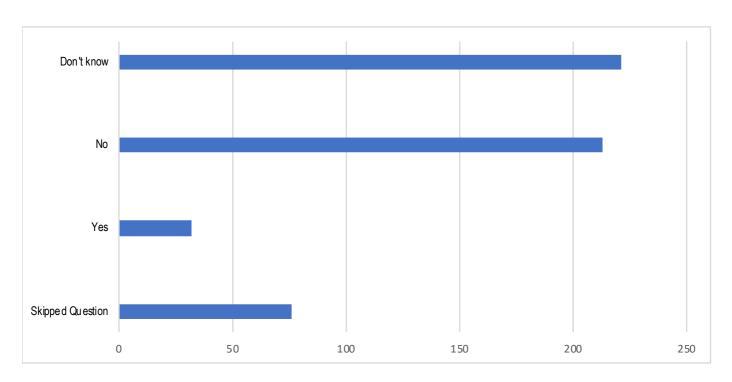

## Do you feel you have been kept properly informed and consulted about opening the new Medical Centre

Answered 538 Skipped 4

Question 10

How do you think residents should be kept informed going forward

Answered **540** Skipped **2** 