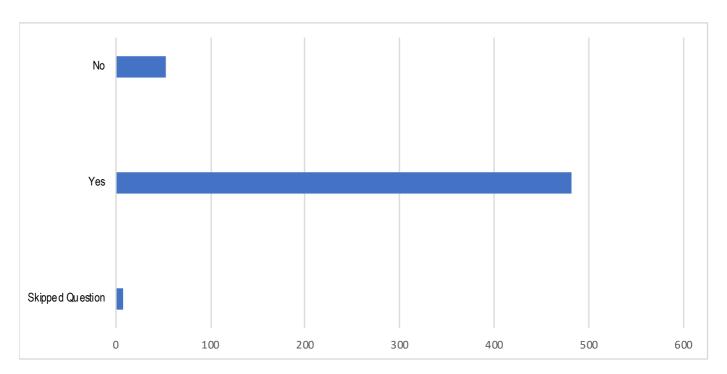

Question 7

In terms of accessing the new medical facility, how do you think this will compare with access to the current town centre facilities

Answered **535** Skipped **7** 

Question 8

Would you be in favour of retaining some medical services in the town centre

Answered 535 Skipped 7

Question 9