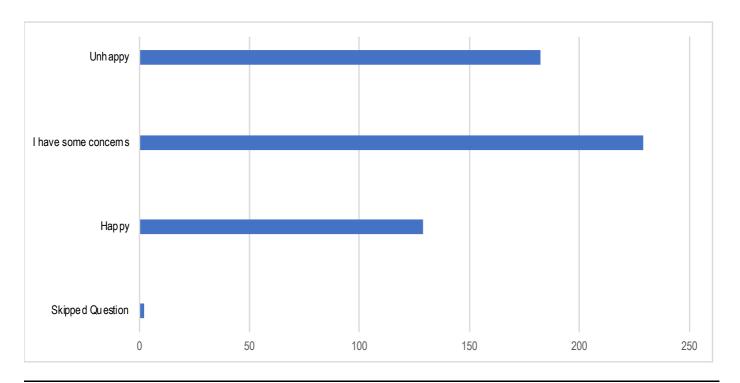

Question 1

How do you feel about the location of the new Medical Centre

Answered **540** Skipped **2** 

Question 2

How do you propose to get to the centre

Answered **526** Skipped **16** 

Question 3