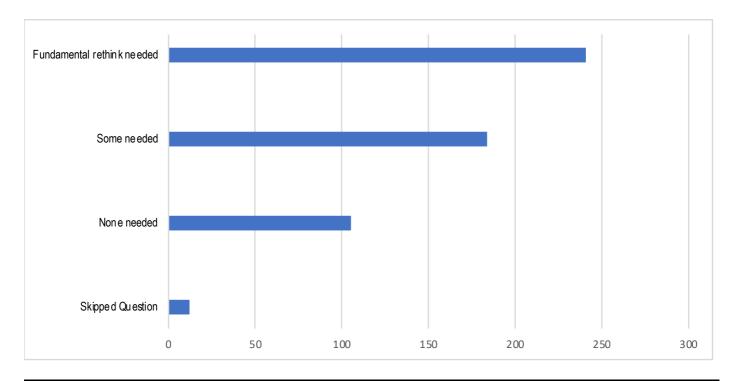

What improvements, if any, do you think are needed to help you access the new Medical Centre

Answered 530 Skipped 12

Question 6

What services would you like to see offered at the new centre

Answered **536** Skipped **6** 