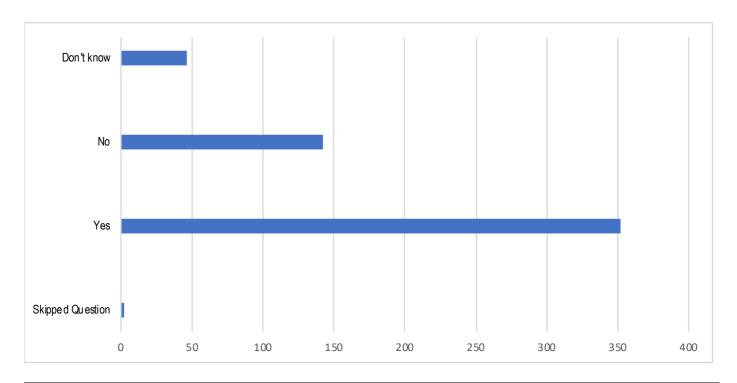

Question 7

In terms of accessing the new medical facility, how do you think this will compare with access to the current town centre facilities

Answered **535** Skipped **7** 

Question 8

Would you be in favour of retaining some medical services in the town centre

Answered 535 Skipped 7

Question 9