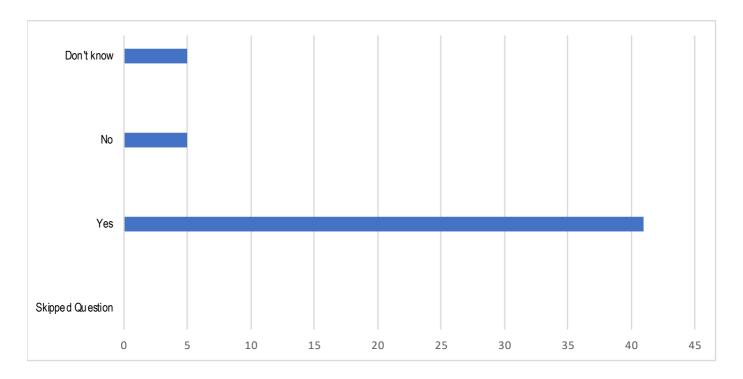

## Do you have any concerns about access

Answered **51** Skipped **0** 

Question 4

If you plan to use public transport do you feel this is adequate for your needs

Answered 44 Skipped 7

Question 5

What improvements, if any, do you think are needed to help you access the new Medical Centre