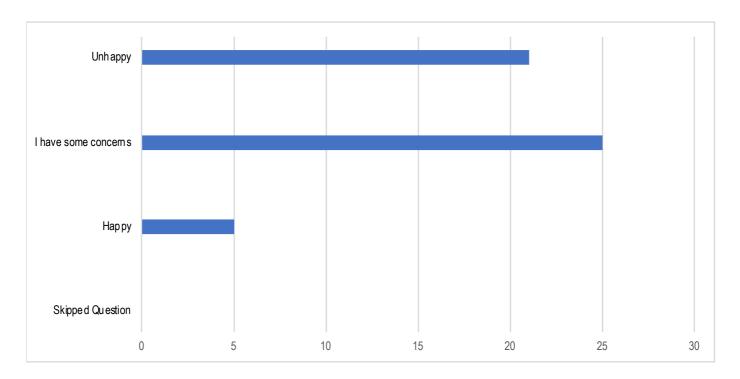

Question 1

## How do you feel about the location of the new Medical Centre

Answered **51** Skipped **0** 



Question 2

How do you propose to get to the centre

Answered **51** Skipped **0** 



Question 3

## Do you have any concerns about access

Answered **51** Skipped **0** 



Question 4

If you plan to use public transport do you feel this is adequate for your needs

Answered 44 Skipped 7



Question 5

What improvements, if any, do you think are needed to help you access the new Medical Centre





Question 6

What services would you like to see offered at the new centre

Answered 49 Skipped 2



Question 7

In terms of accessing the new medical facility, how do you think this will compare with access to the current town centre facilities

Answered **51** Skipped **0** 



Question 8

Would you be in favour of retaining some medical services in the town centre

Answered **51** Skipped *