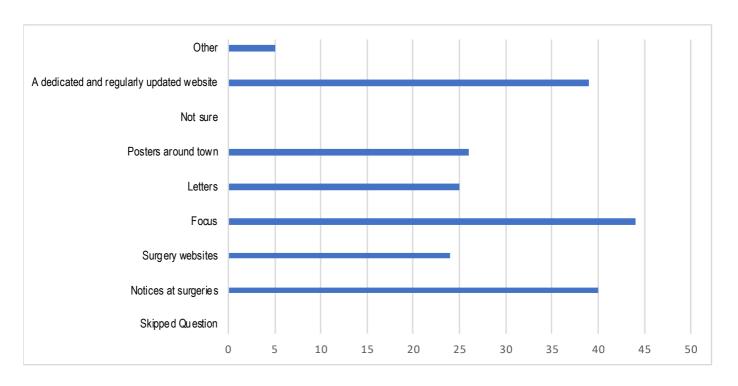

Answered 44 Skipped 7



Question 5

What improvements, if any, do you think are needed to help you access the new Medical Centre





Question 6

What services would you like to see offered at the new centre

Answered 49 Skipped 2



Question 7

In terms of accessing the new medical facility, how do you think this will compare with access to the current town centre facilities

Answered **51** Skipped **0** 



Question 8

Would you be in favour of retaining some medical services in the town centre

Answered **51** Skipped **0** 



Question 9

## Do you feel you have been kept properly informed and consulted about opening the new Medical Centre

Answered **51** Skipped **0** 



Question 10

How do you think residents should be kept informed going forward

Answered **51** Skipped **0**