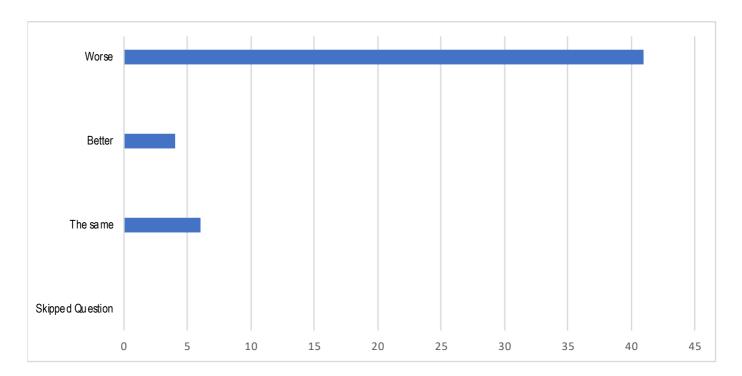

Question 6

What services would you like to see offered at the new centre

Answered 49 Skipped 2

Question 7

In terms of accessing the new medical facility, how do you think this will compare with access to the current town centre facilities

Answered **51** Skipped **0** 

Question 8

Would you be in favour of retaining some medical services in the town centre

Answered **51** Skipped **0** 

Question 9