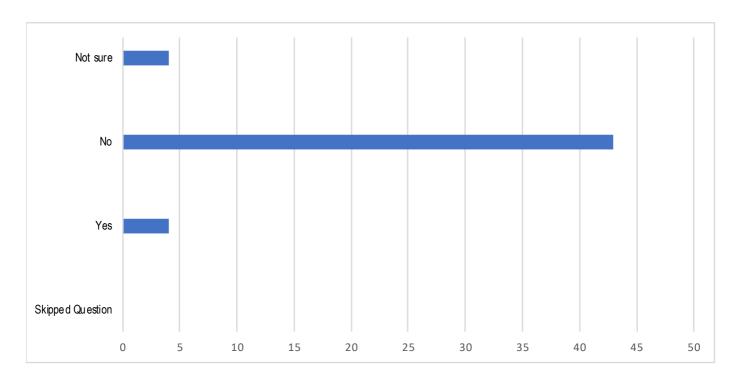

## Do you feel you have been kept properly informed and consulted about opening the new Medical Centre

Answered **51** Skipped **0** 

Question 10

How do you think residents should be kept informed going forward