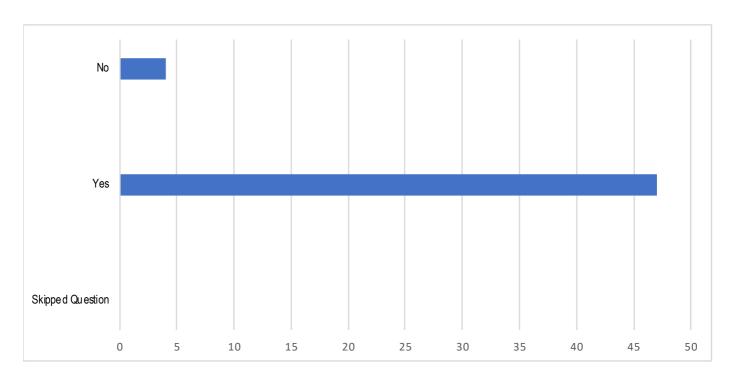

Answered **51** Skipped **0** 

Question 8

Would you be in favour of retaining some medical services in the town centre

Answered **51** Skipped **0** 

Question 9