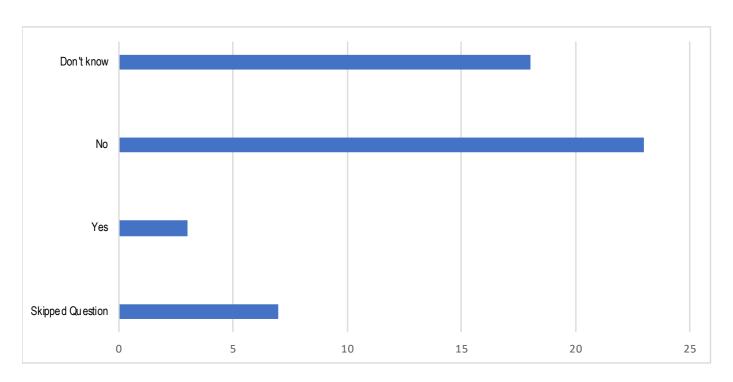

Answered **51** Skipped **0** 

Question 8

Would you be in favour of retaining some medical services in the town centre

Answered **51** Skipped **0** 

Question 9