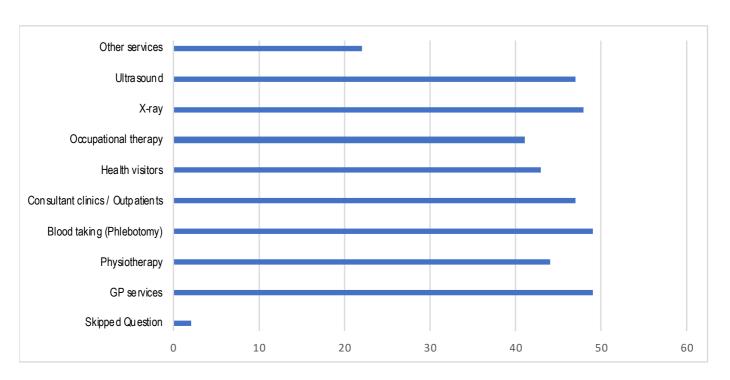

Question 6

What services would you like to see offered at the new centre

Answered 49 Skipped 2

Question 7

In terms of accessing the new medical facility, how do you think this will compare with access to the current town centre facilities