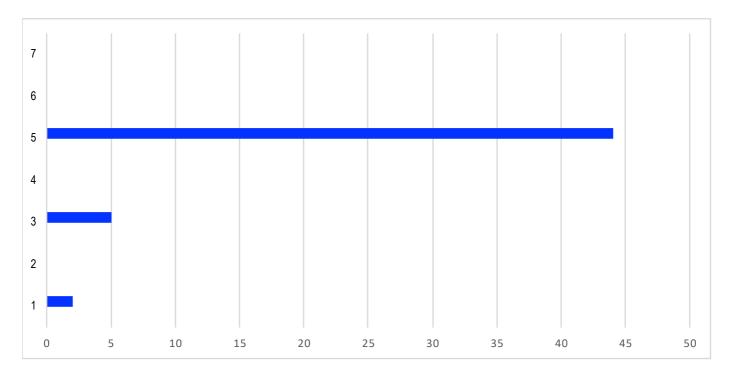

## How do you feel about the location of the new Medical Centre

Answered **51** Skipped **0** 

Question 2

How do you propose to get to the centre

Answered **51** Skipped **0** 

Question 3