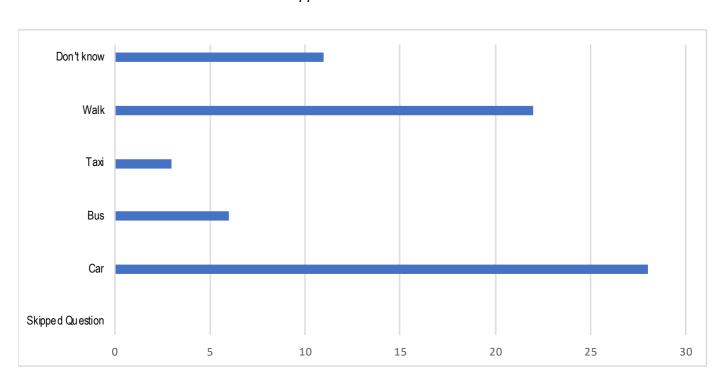

Question 1

## How do you feel about the location of the new Medical Centre

Answered **51** Skipped **0** 



Question 2

How do you propose to get to the centre

Answered **51** Skipped **0** 



Question 3

## Do you have any concerns about access

Answered **51** Skipped **0** 



Question 4

If you plan to use public transport do you feel this is adequate for your needs

Answered 44 Skipped 7



Question 5

What improvements, if any, do you think are needed to help you access the new Medical Centre





Question 6

What services would you like to see offered at the new centre

Answered 49 Skipped 2



Question 7

In terms of accessing the new medical facility, how do you think this will compare with access to the current town centre facilities

Answered **51** Skipped **0** 



Question 8

Would you be in favour of retaining some medical services in the town centre

Answered **51** Skipped **0** 



Question 9

## Do you feel you have been kept properly informed and consulted